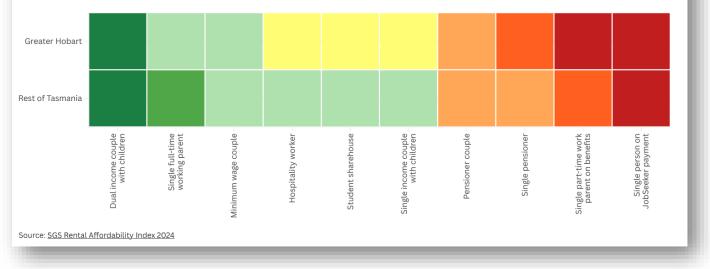

#### Figure 3.2:

Rental affordability for low-income households in Tasmania, SGS Economics & Planning

📕 Very affordable 📕 Affordable 📕 Acceptable 📙 Moderately unaffordable 📒 Unaffordable 📕 Severely unaffordable 📕 Extremely unaffordable