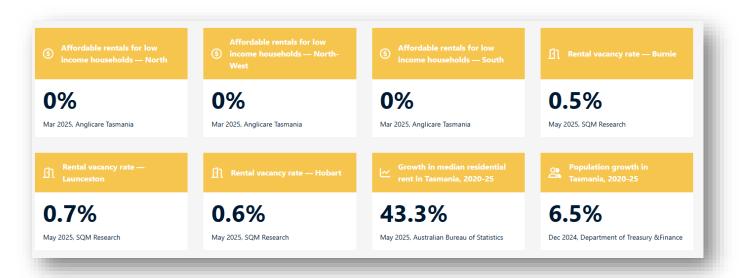

## **Topic 3: Rental affordability**

Figure 3.1: Weighted Median Rent Index, Tenants' Union of Tasmania, 2018-24