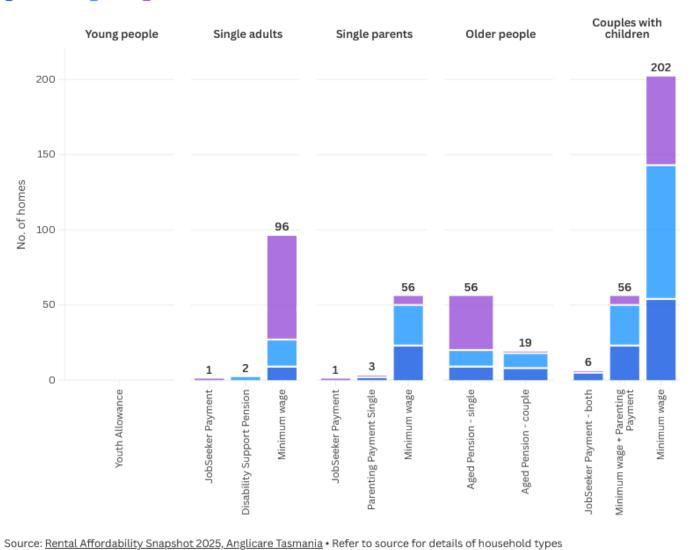

### Appropriate and affordable rental homes, Anglicare Tasmania

Number of homes advertised during snapshot weekend in March 2025 = 845

North West North South