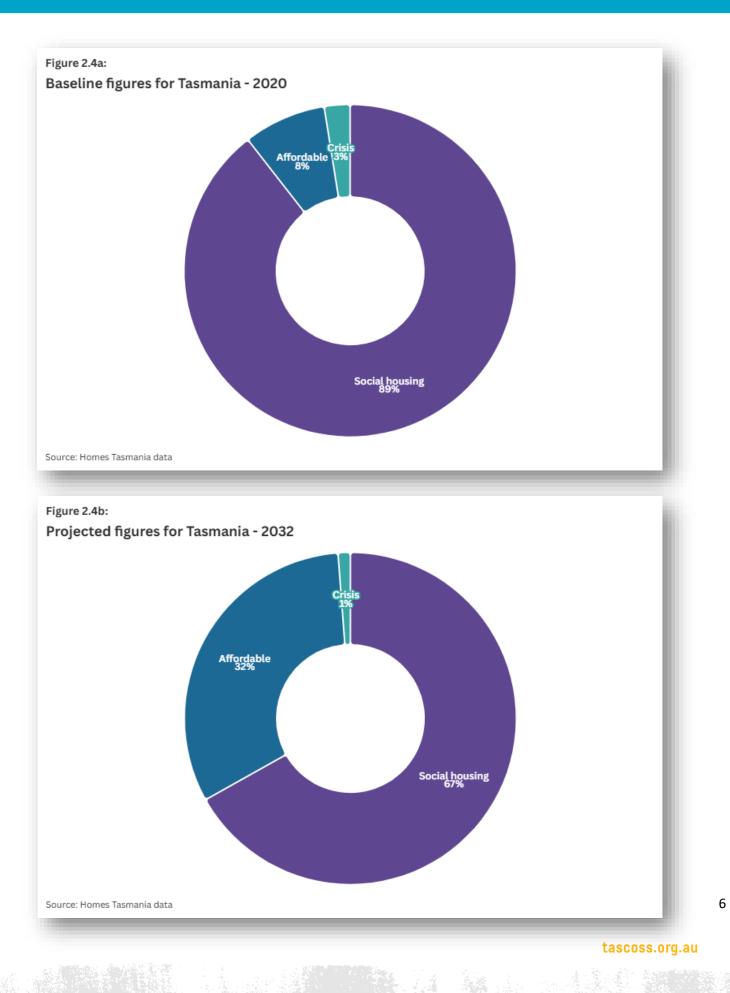

## **Topic 2: Homes Tasmania's progress towards the targets**

tascoss.org.au

3

| Figure 2.3:<br>Progress towards the targets<br>As at April 2025<br>Stage Completed Pipeline Concept phase |     |      |      |      |      |      |      |      |
|-----------------------------------------------------------------------------------------------------------|-----|------|------|------|------|------|------|------|
| Crisis accommodation                                                                                      |     |      |      |      |      |      |      |      |
| Social housing and supported accommodation                                                                |     |      |      |      |      |      |      |      |
| Affordable rentals                                                                                        |     |      |      |      |      |      |      |      |
| Affordable home purchases                                                                                 |     |      |      |      |      |      |      |      |
| Affordable residential lots                                                                               |     |      |      |      |      |      |      |      |
| 0                                                                                                         | 200 | 1000 | 1500 | 2000 | 2500 | 3000 | 3500 | 4000 |
| Source: <u>Homes Tasmania Dashboard, April 2025</u>                                                       |     |      |      |      |      |      |      |      |
|                                                                                                           |     |      |      |      |      |      |      |      |