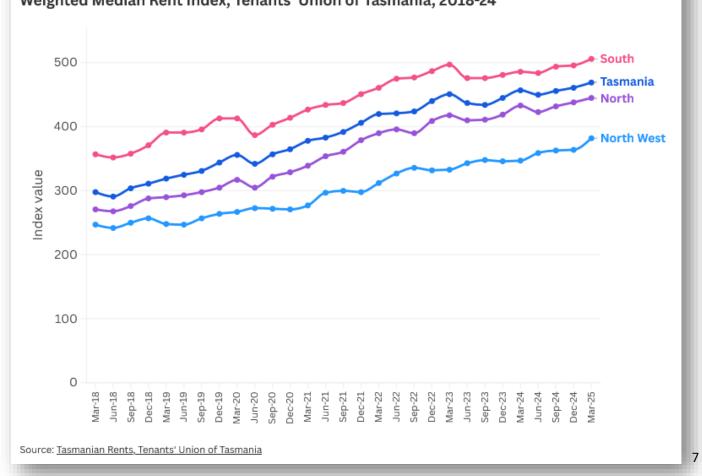

## **Topic 3: Rental affordability**

Figure 3.1: Weighted Median Rent Index, Tenants' Union of Tasmania, 2018-24