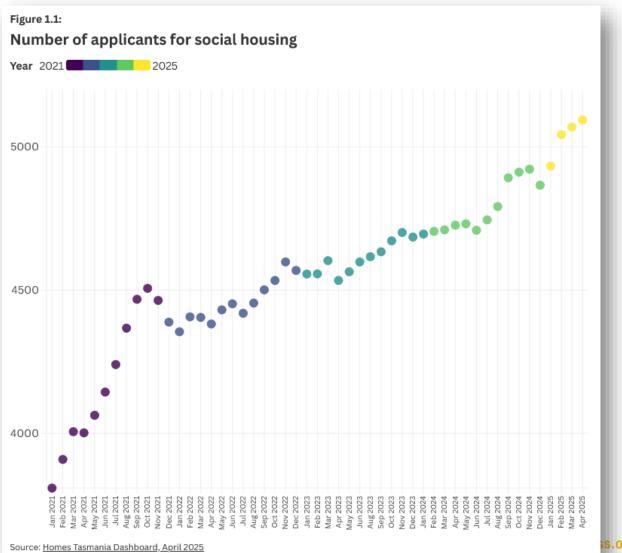

# Tasmania's State of Housing Dashboard: Data

Edition: 26 June 2025

## **Topic 1: Waiting for social housing**





s.org.au

1







## **Topic 2: Homes Tasmania's progress towards the targets**



tascoss.org.au

3







| Figure 2.3:<br>Progress towards the targets<br>As at April 2025<br>Stage Completed Pipeline Concept phase |     |      |      |      |      |      |      |      |
|-----------------------------------------------------------------------------------------------------------|-----|------|------|------|------|------|------|------|
| Crisis accommodation                                                                                      |     |      |      |      |      |      |      |      |
| Social housing and supported accommodation                                                                |     |      |      |      |      |      |      |      |
| Affordable rentals