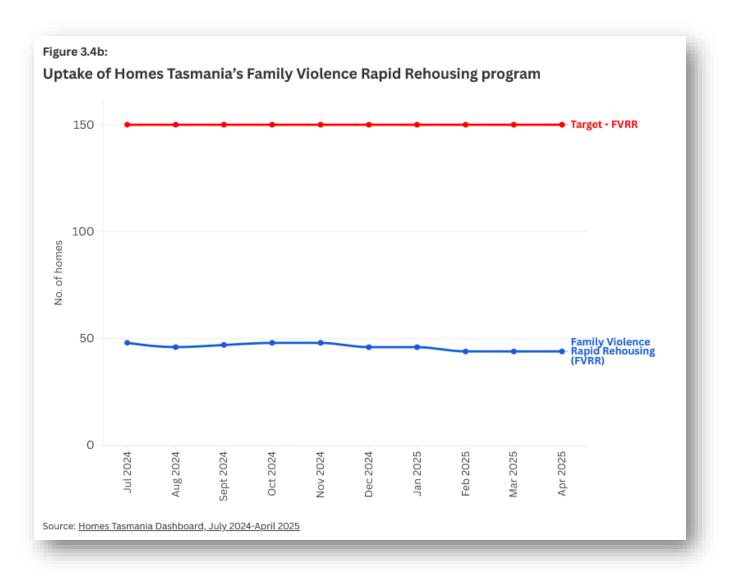

|     |      |      |      |      |      |      |      |
|                                                                                                           |     |      |      |      |      |      |      |      |







## **Topic 3: Rental affordability**



Figure 3.1: Weighted Median Rent Index, Tenants' Union of Tasmania, 2018-24





#### Figure 3.2:

Rental affordability for low-income households in Tasmania, SGS Economics & Planning

📕 Very affordable 📕 Affordable 📕 Acceptable 📙 Moderately unaffordable 📒 Unaffordable 📕 Severely unaffordable 📕 Extremely unaffordable





### Figure 3.3:

### Appropriate and affordable rental homes, Anglicare Tasmania

Number of homes advertised during snapshot weekend in March 2025 = 845



North West North South