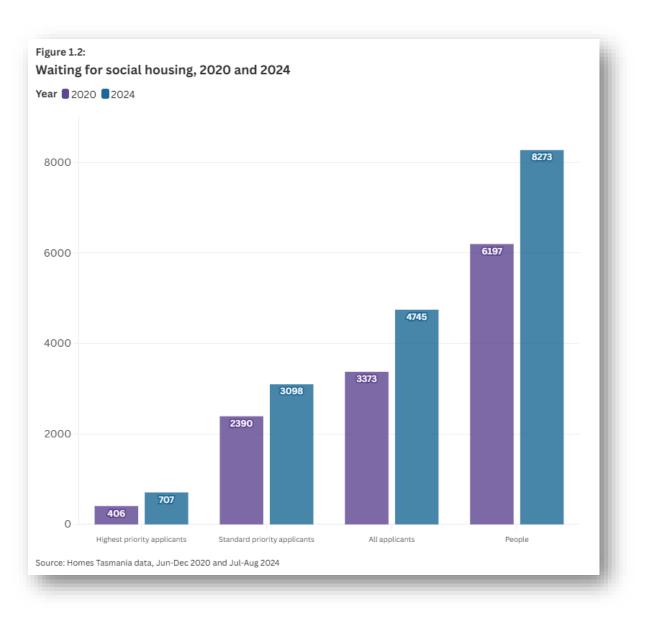

# Tasmania's State of Housing Dashboard: Data

Edition: 26 June 2025

## **Topic 1: Waiting for social housing**





s.org.au

1







## **Topic 2: Homes Tasmania's progress towards the targets**



tascoss.org.au

3







| Figure 2.3:<br>Progress towards the targets<br>As at April 2025<br>Stage Completed Pipeline Concept phase |     |      |      |      |      |      |      |      |
|-----------------------------------------------------------------------------------------------------------|-----|------|------|------|------|------|------|------|
| Crisis accommodation                                                                                      |     |      |      |      |      |      |      |      |
| Social housing and supported accommodation                                                                |     |      |      |      |      |      |      |      |
| Affordable rentals