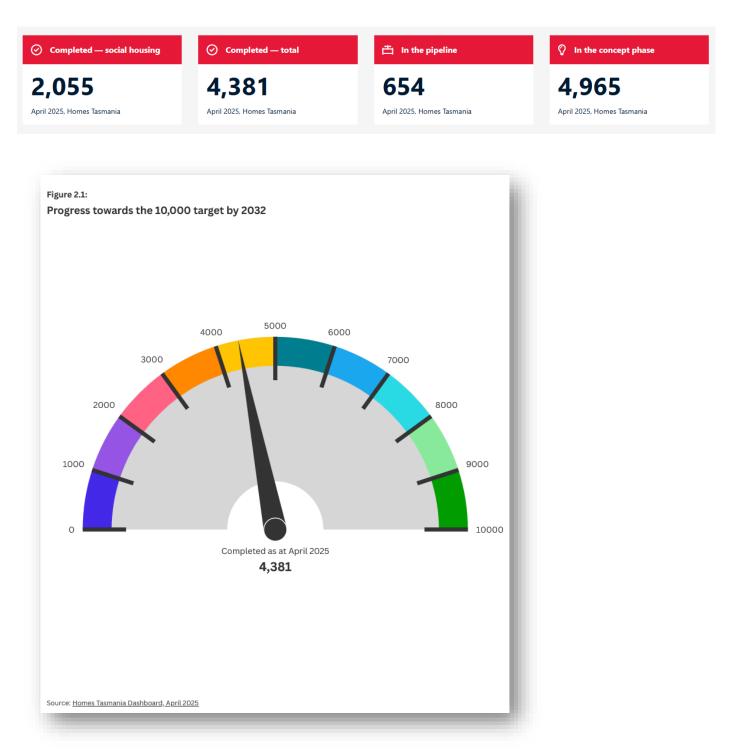

## **Topic 2: Homes Tasmania's progress towards the targets**

tascoss.org.au

3

| Figure 2.3:<br>Progress towards the targets<br>As at April 2025<br>Stage Completed Pipeline Concept phase |     |      |      |      |      |      |      |      |
|-----------------------------------------------------------------------------------------------------------|-----|------|------|------|------|------|------|------|
| Crisis accommodation                                                                                      |     |      |      |      |      |      |      |      |
| Social housing and supported accommodation                                                                |     |      |      |      |      |      |      |      |
| Affordable rentals                                                                                        |     |      |      |      |      |      |      |      |
| Affordable home purchases                                                                                 |     |      |      |      |      |      |      |      |
| Affordable residential lots                                                                               |     |      |      |      |      |      |      |      |
| 0                                                                                                         | 200 | 1000 | 1500 | 2000 | 2500 | 3000 | 3500 | 4000 |
| Source: <u>Homes Tasmania Dashboard, April 2025</u>                                                       |     |      |      |      |      |      |      |      |
|                                                                                                           |     |      |      |      |      |      |      |      |