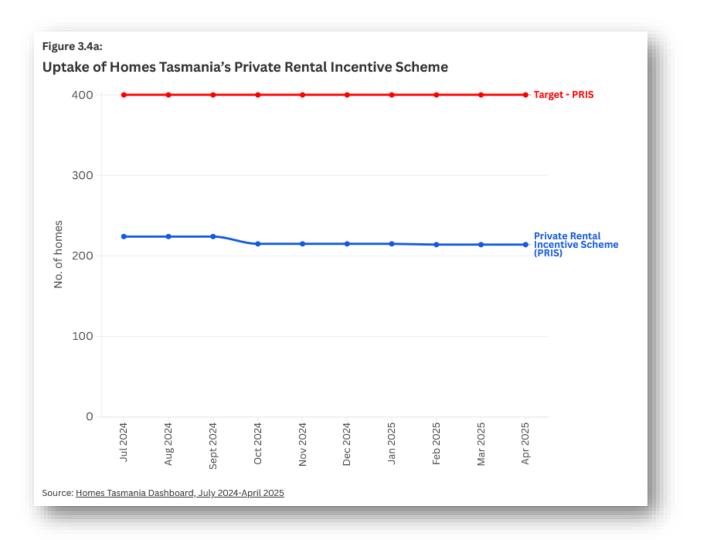

|     |      |      |      |      |      |      |      |
|                                                                                                           |     |      |      |      |      |      |      |      |







## **Topic 3: Rental affordability**



Figure 3.1: Weighted Median Rent Index, Tenants' Union of Tasmania, 2018-24





#### Figure 3.2:

Rental affordability for low-income households in Tasmania, SGS Economics & Planning

📕 Very affordable 📕 Affordable 📕 Acceptable 📙 Moderately unaffordable 📒 Unaffordable 📕 Severely unaffordable 📕 Extremely unaffordable





### Figure 3.3:

### Appropriate and affordable rental homes, Anglicare Tasmania

Number of homes advertised during snapshot weekend in March 2025 = 845



North West North South