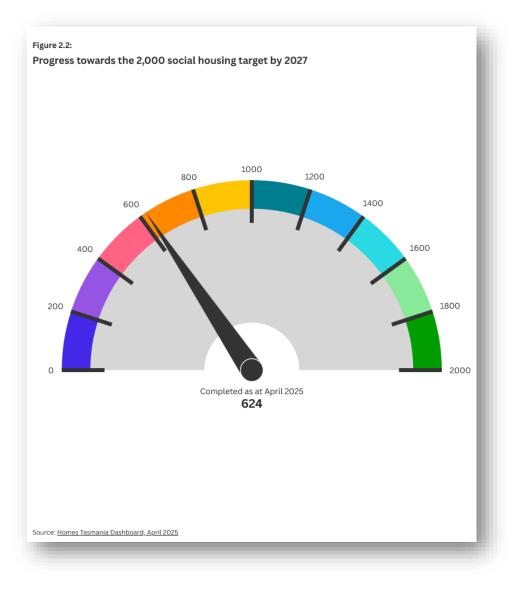

## **Topic 2: Homes Tasmania's progress towards the targets**

tascoss.org.au

3

| Figure 2.3:<br>Progress towards the targets<br>As at April 2025<br>Stage Completed Pipeline Concept phase |     |      |      |      |      |      |      |      |
|-----------------------------------------------------------------------------------------------------------|-----|------|------|------|------|------|------|------|
| Crisis accommodation                                                                                      |     |      |      |      |      |      |      |      |
| Social housing and supported accommodation                                                                |     |      |      |      |      |      |      |      |
| Affordable rentals                                                                                        |     |      |      |      |      |      |      |      |
| Affordable home purchases                                                                                 |     |      |      |      |      |      |      |      |
| Affordable residential lots                                                                               |     |      |      |      |      |      |      |      |
| 0                                                                                                         | 200 | 1000 | 1500 | 2000 | 2500 | 3000 | 3500 | 4000 |
| Source: <u>Homes Tasmania Dashboard, April 2025</u>                                                       |     |      |      |      |      |      |      |      |
|                                                                                                           |     |      |      |      |      |      |      |      |